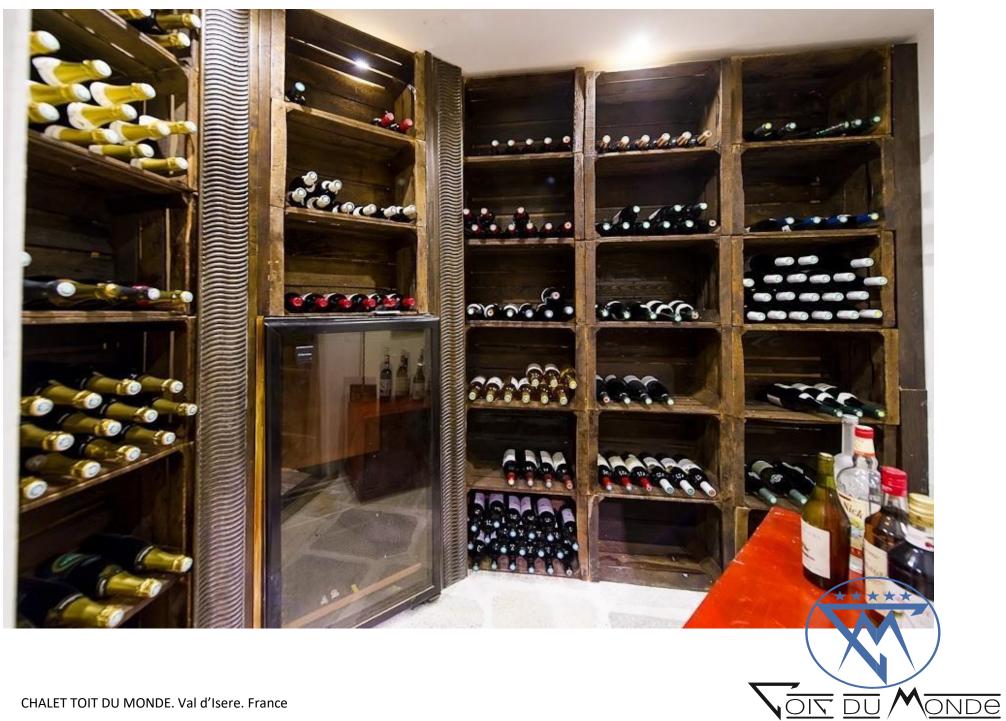

With sauna, spa therapy room, ski room, private wine cellar and cigar room, the chalet is the ultimate luxury winter haven.

Spa therapy room

Sauna

Wine cellar

WiFI

Electric, drop-down HD movie screen

HD TVs in each bedroom suite

Cigar Room

Custom designed ski room, equipped with boot cupboard housing individual boot heaters

# ALSO AVAILABLE

(at extra charge)

Access to 24 hour menu Beauty & Spa treatments Private Collection of Vintage Wines, Premium Spirits and Fine Cigars