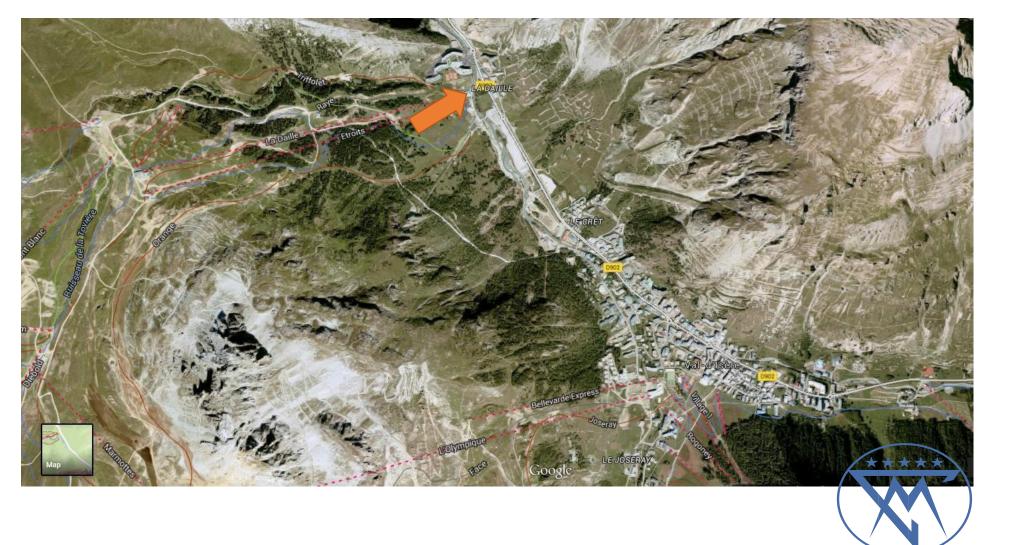

### **MAP OF LOCATION**

Chalet Toit du Monde, in the exclusive hamlet of Les Etroits, is perfect for all levels of skier. Located uniquely in its own enclave, it is the only ski in/ ski out chalet in Val d'Isere on a Green Ski Piste (accessible to all skiers including beginners)