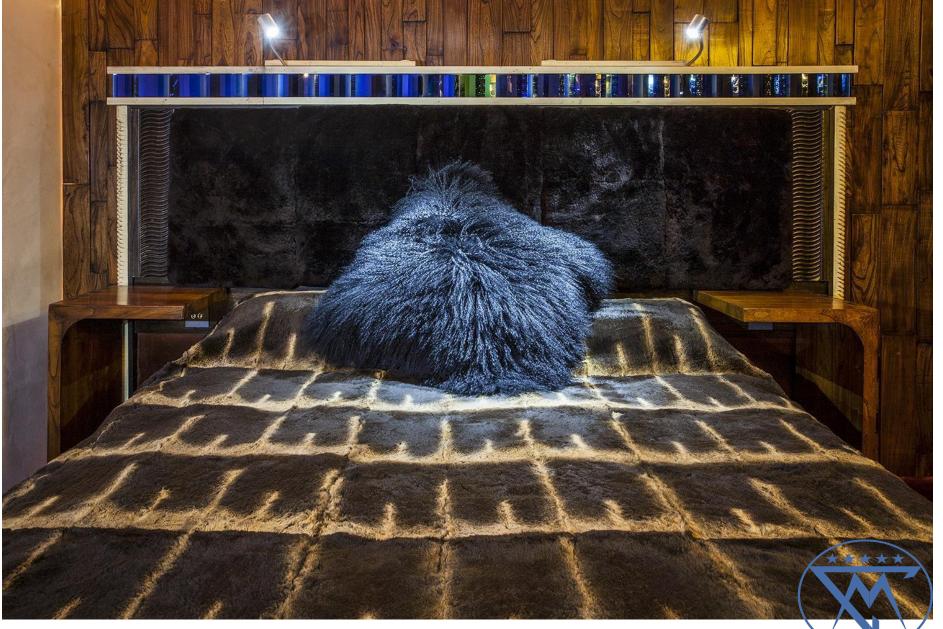

Each en-suite double bedroom has a giant hand-carved marble bath, flanked by walls of glass, which commands a rain shower and transforms into a hammam, comfortably seating up to 4 or more persons.

Chalet Toit du Monde has its own concealed pool which appears at the touch of a button with dual functionality of indoor/ outdoor swimming.

## CHALET TOIT DU MONDE FACILITIES

Accommodation for 8\* guests in 2 single level and 2 duplex luxurious bedroom suites, each with its own fireplace

Engraved giant marble bath with hammam and rain shower in every bedroom