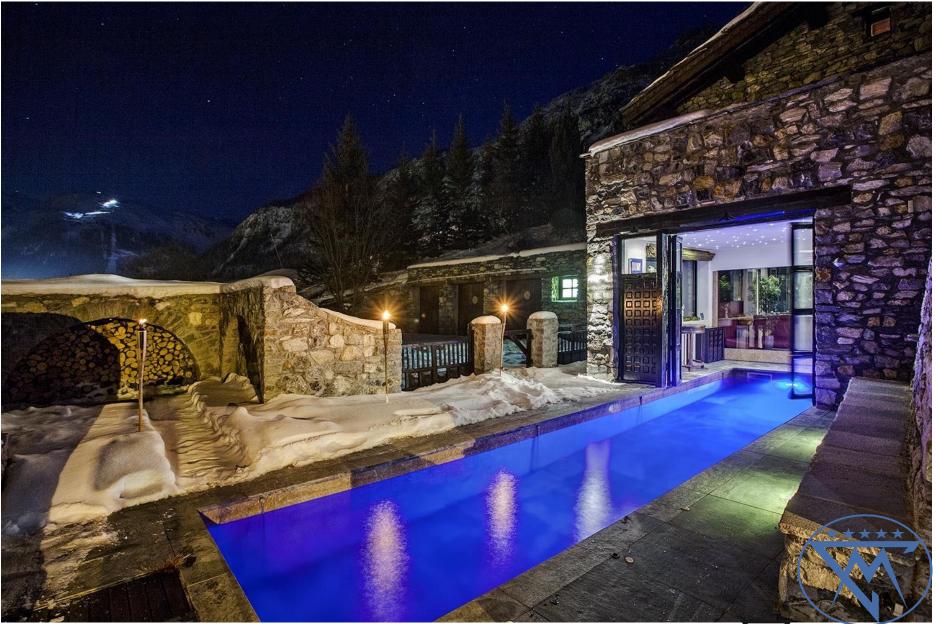

Each en-suite double bedroom has a giant hand-carved marble bath, flanked by walls of glass, which commands a rain shower and transforms into a hammam, comfortably seating up to 4 or more persons.

Chalet Toit du Monde has its own concealed pool which appears at the touch of a button with dual functionality of indoor/ outdoor swimming.

James Bond - style heated pool, swim in/ swim out, with adjustable depth

Sumptuous living room with a full height fireplace

Elegant dining room with custom hand - carved table and shearling fur-covered chairs

Luxury accommodation

Dedicated service from the chalet staff, including 24 hours access to resident staff on overnight call duty Daily Hot and Cold Breakfast (optional Room Service 'Breakfast in Bed') Daily Afternoon High Tea with home-made savouries and patisseries Champagne and Canapés followed by 4-course dinner with carefully selected house wines for 5 evenings Open Bar for House Selection of Spirits, House Cocktail Menu, Hot Beverages and a range of Soft Drinks In-resort Chauffeured Vehicle for pick-up and drop-off only, for use between 8am and 1am of the following day Daily Housekeeping and Turn Down Service Pre-arrival and In-resort Concierge Services to include personal shopping, restaurant reservations etc Sauna and Hammam on demand at any time Heated Indoor/Outdoor Pool (available from 10am until 10pm every day)