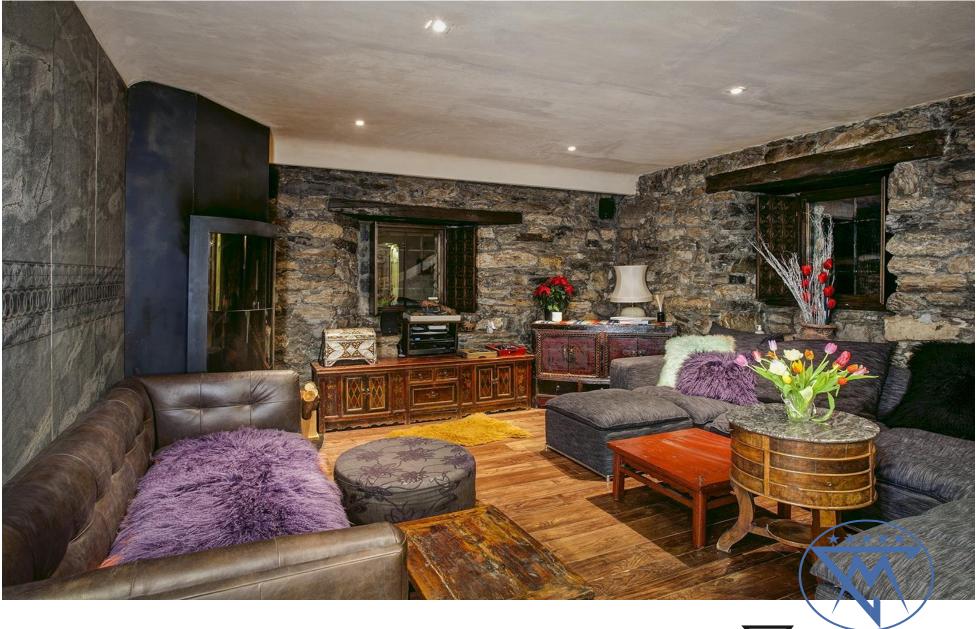

With sauna, spa therapy room, ski room, private wine cellar and cigar room, the chalet is the ultimate luxury winter haven.

James Bond - style heated pool, swim in/ swim out, with adjustable depth

Sumptuous living room with a full height fireplace

Elegant dining room with custom hand - carved table and shearling fur-covered chairs