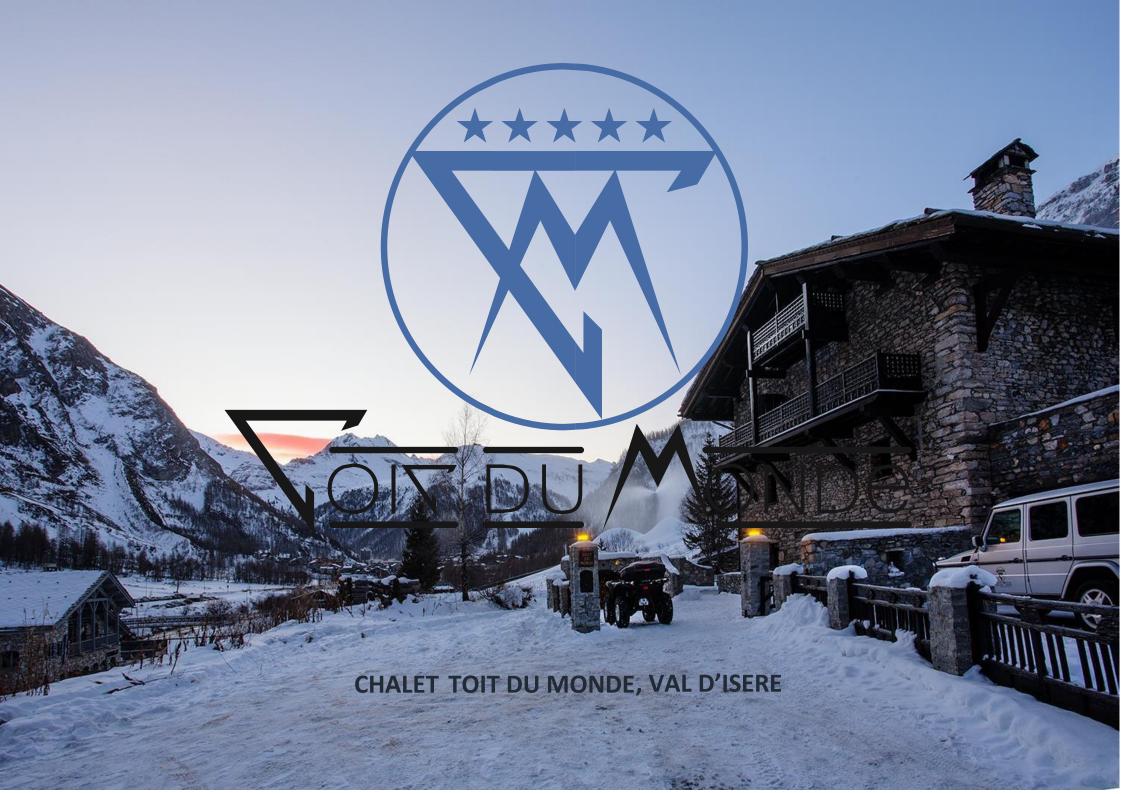

#### CHALET TOIT DU MONDE, VAL D'ISERE

# SWIM IN/ SWIM OUT – SKI IN/ SKI OUT

Discreet, luxurious, exclusive and appreciated by the most discerning of clients since 2008.

We offer luxury with versatility.

The magnificent Chalet Toit du Monde was converted from a 17<sup>th</sup> Century French Monastery.

This historic building in Val d'Isere underwent a 3 year multi-million pound renovation which was completed in 2007. Since then it has continued to be lovingly maintained and improved on a year to year basis. Many original features remain, including the impressive 1.5metre thick stone walls.