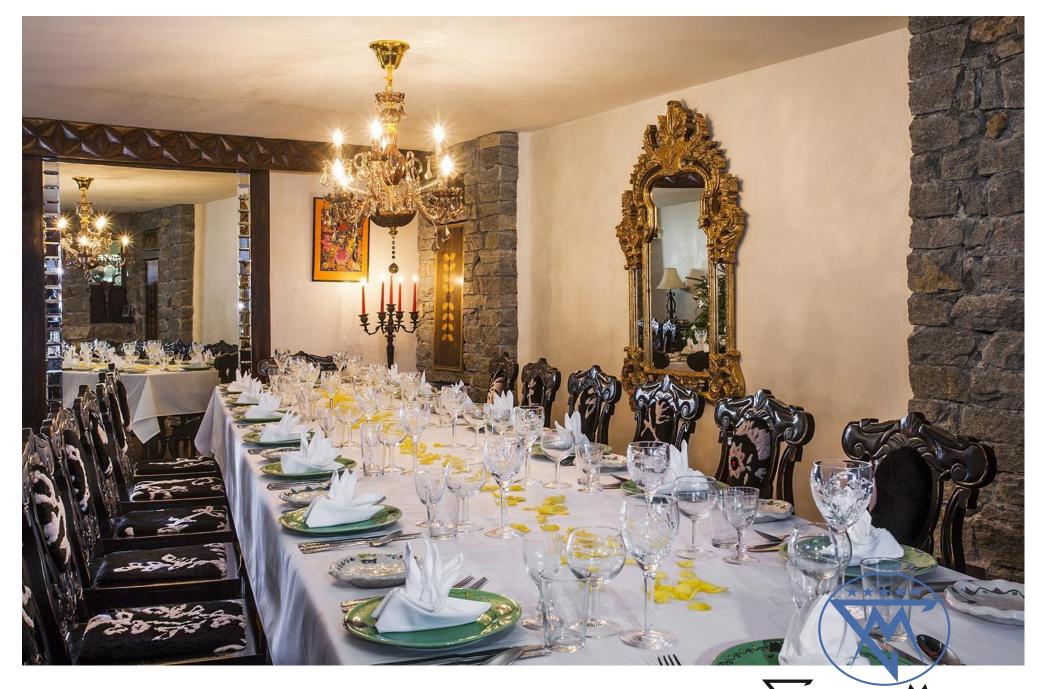

James Bond - style heated pool, swim in/swim out, with adjustable depth

Sumptuous living rooms both with full height fireplaces

Elegant dining room with custom hand - carved table and shearling fur-covered chairs

Champagne and Canapés followed by 4-course dinner with carefully selected house wines for 5 evenings

Open Bar for House Selection of Spirits, House Cocktail Menu, Hot Beverages and a range of Soft Drinks