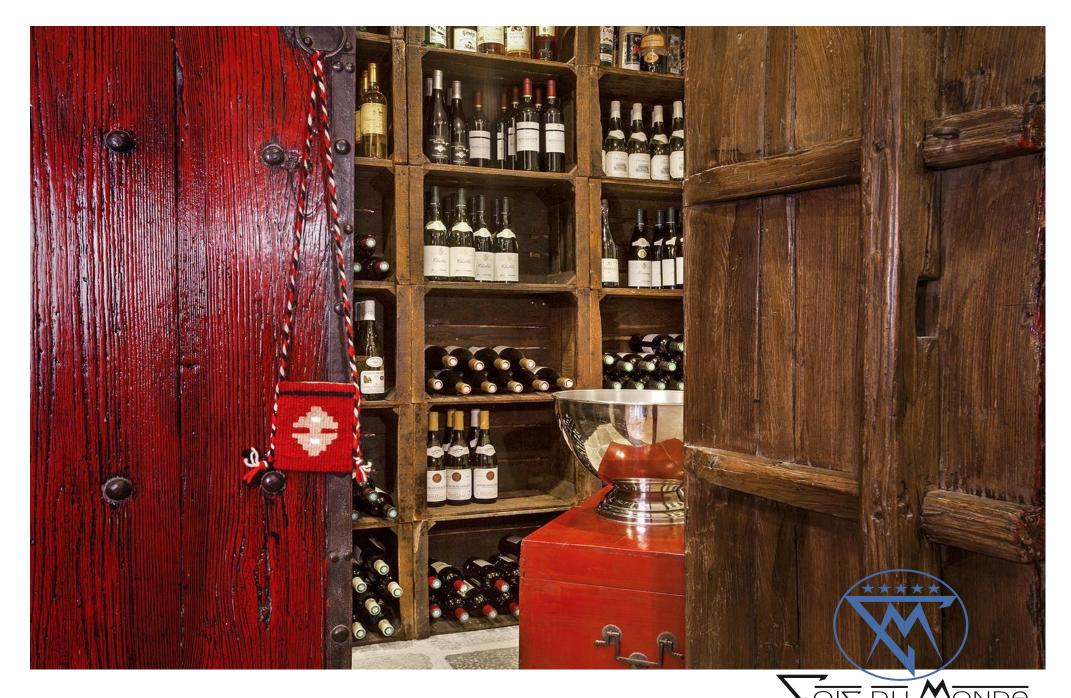

Domain Toit du Monde has a concealed pool which appears independently at the touch of a button with dual functionality of indoor/ outdoor swimming.

With 2 saunas, a spa therapy room, 2 ski rooms, 2 private wine cellars and 2 cigar rooms, the Domain offers the ultimate luxury winter retreat for guests demanding comfort with flexibility.

Informal sitting room and tearoom

Wellness Area

Spa Therapy room

2 Saunas

2 Wine Cellars

WiFi

2 electric, drop-down HD movie screens

HD TVs in each bedroom suite