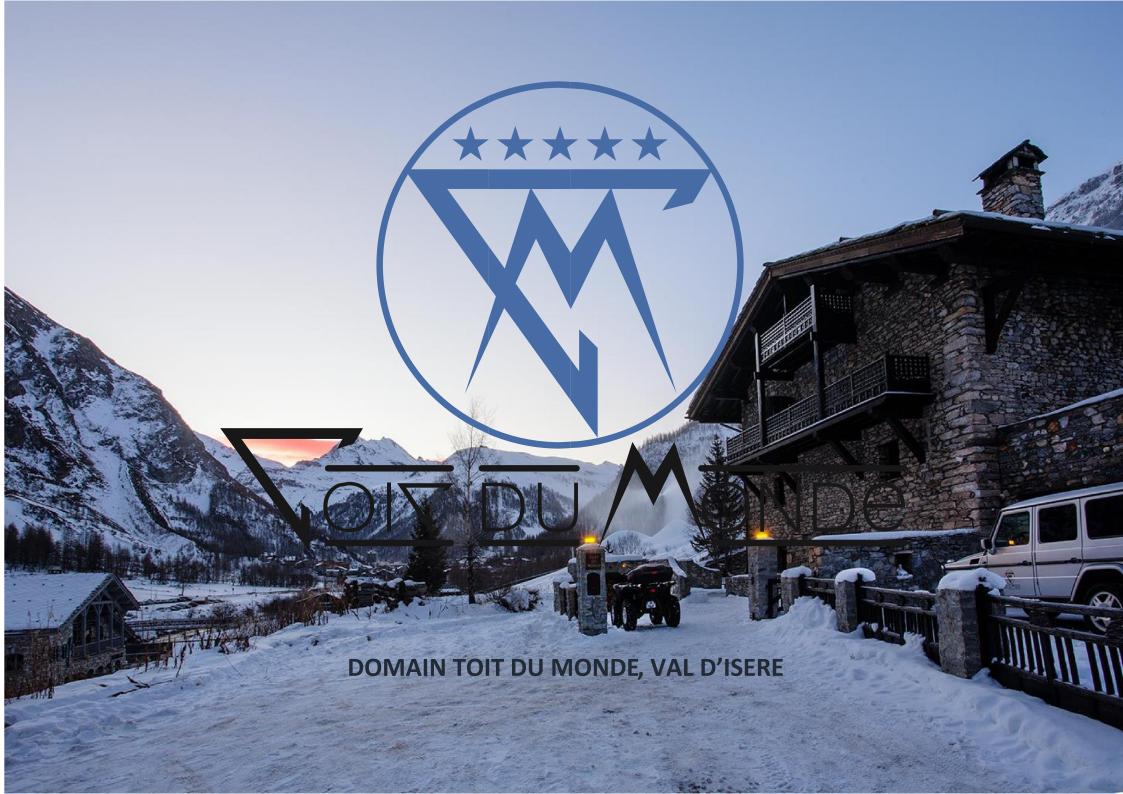

## DOMAIN TOIT DU MONDE, VAL D'ISERE

# SWIM IN/ SWIM OUT – SKI IN/ SKI OUT

Discreet, luxurious, exclusive and appreciated by the most discerning of clients since 2008.

We offer luxury with versatility.

The magnificent Domain Toit du Monde was converted from a 17<sup>th</sup> Century French Monastery.

This historic building in Val d'Isere underwent a 3 year multi-million pound renovation which was completed in 2007. Since then it has continued to be lovingly maintained and improved on a year to year basis. Many original features remain, including the impressive 1.5metre thick stone walls and fireplace.