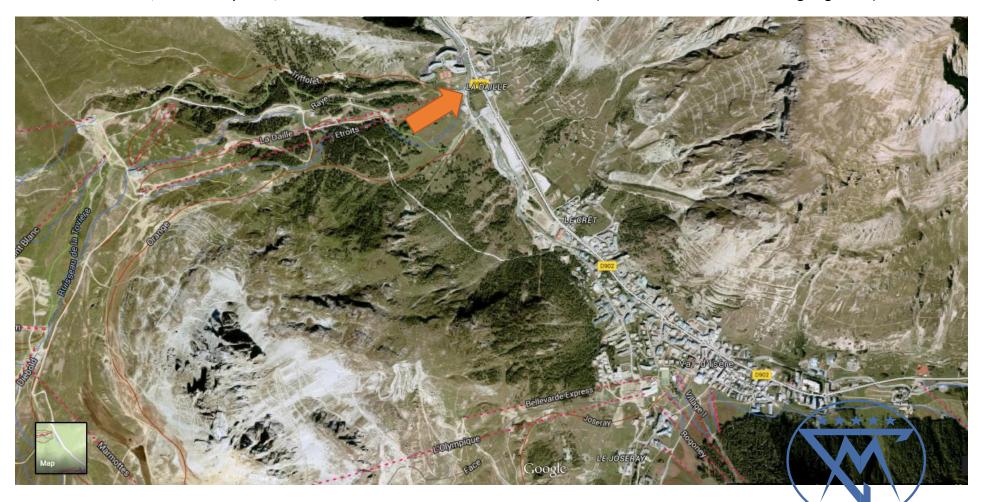

## **MAP OF LOCATION**

Domain Toit du Monde is located in the exclusive hamlet of Les Etroits which is perfect for all levels of skier. Located uniquely in its own enclave, it is the only ski in/ ski out chalet in Val d'Isere on a Green Ski Piste (accessible to all skiers including beginners).