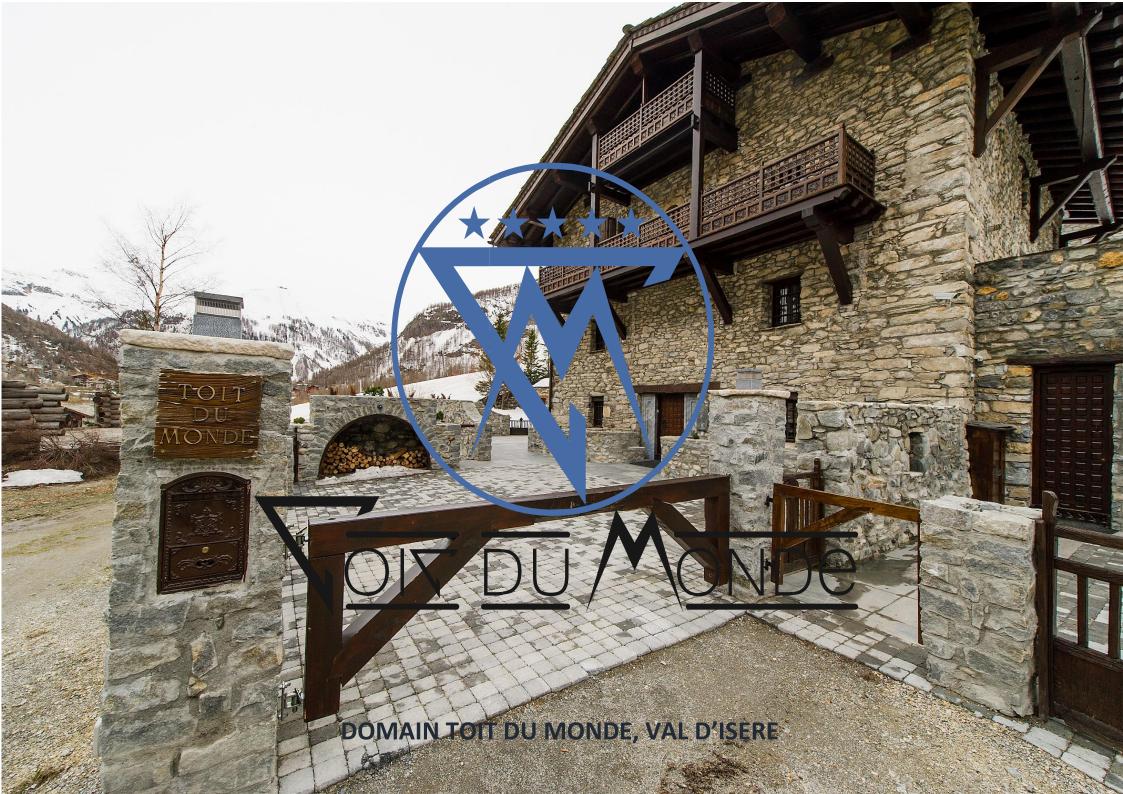

## DOMAIN TOIT DU MONDE, VAL D'ISERE

This historic building in Val d'Isere underwent a 3 year multi-million pound renovation which was completed in 2007. Since then it has continued to be lovingly maintained and improved on a year to year basis. Many original features remain, including the impressive 1.5metre thick stone walls and fireplace.