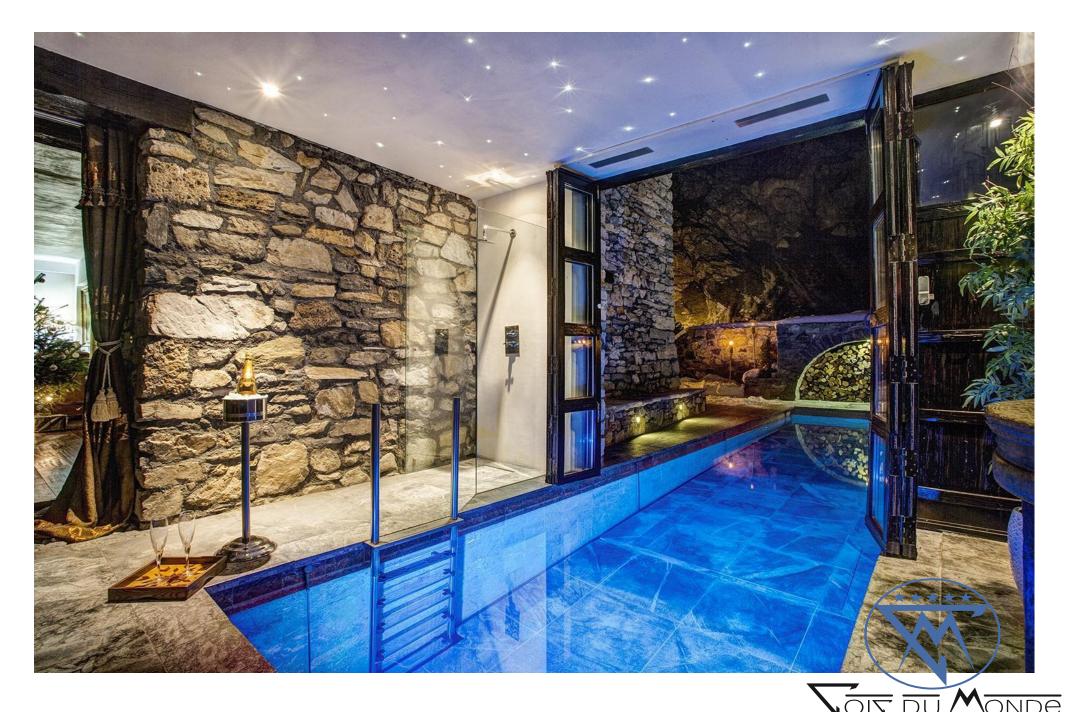

Domain Toit du Monde has a concealed pool which appears independently at the touch of a button with dual functionality of indoor/ outdoor swimming.

With 2 saunas, a spa therapy room, 2 ski rooms, 2 private wine cellars and 2 cigar rooms, the Domain offers the ultimate luxury winter retreat for guests demanding comfort with flexibility.

James Bond - style heated pool, swim in/swim out, with adjustable depth

Sumptuous living rooms both with full height fireplaces

Elegant dining room with custom hand - carved table and shearling fur-covered chairs

In-resort Chauffeured Vehicle for pick-up and drop-off only, for use between 8am and 1am of the following day

Daily Housekeeping and Turn Down Service

Pre-arrival and In-resort Concierge Services to include personal shopping, restaurant reservations etc Sauna and Hammam on demand at any time Heated Indoor/Outdoor Pool (available from 10am until 10pm every day)