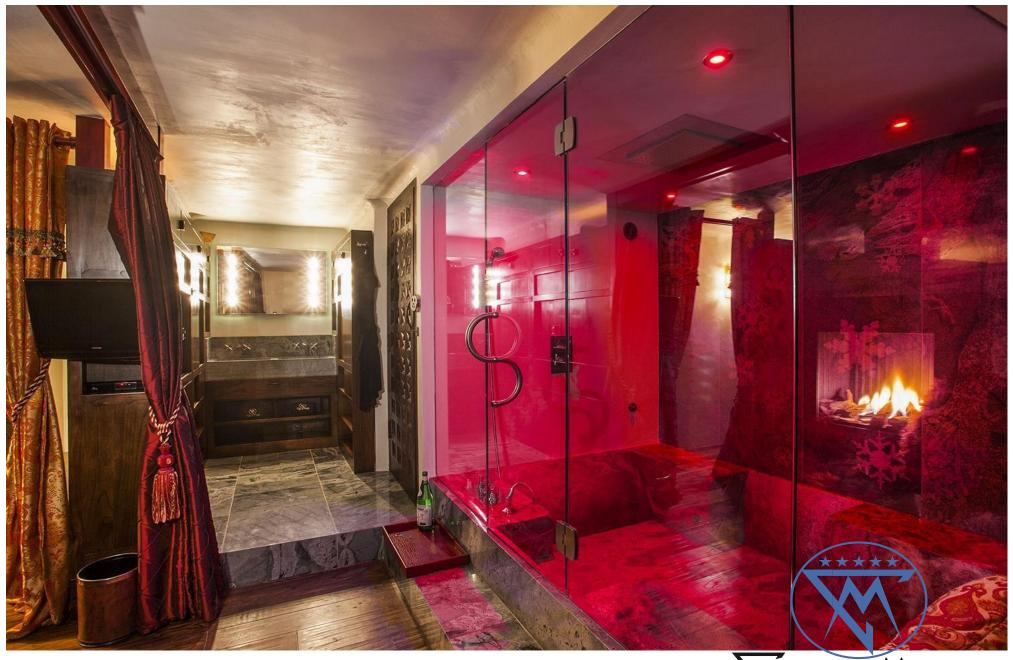

### **DOMAIN TOIT DU MONDE FACILITIES**

Accommodation for 16 (to 20\*) guests in 4 single level and 4 duplex luxurious bedroom suites, each with its own fireplace

Engraved giant marble bath with hammam and rain shower in every bedroom

James Bond - style heated pool, swim in/swim out, with adjustable depth

Sumptuous living rooms both with full height fireplaces

Elegant dining room with custom hand - carved table and shearling fur-covered chairs