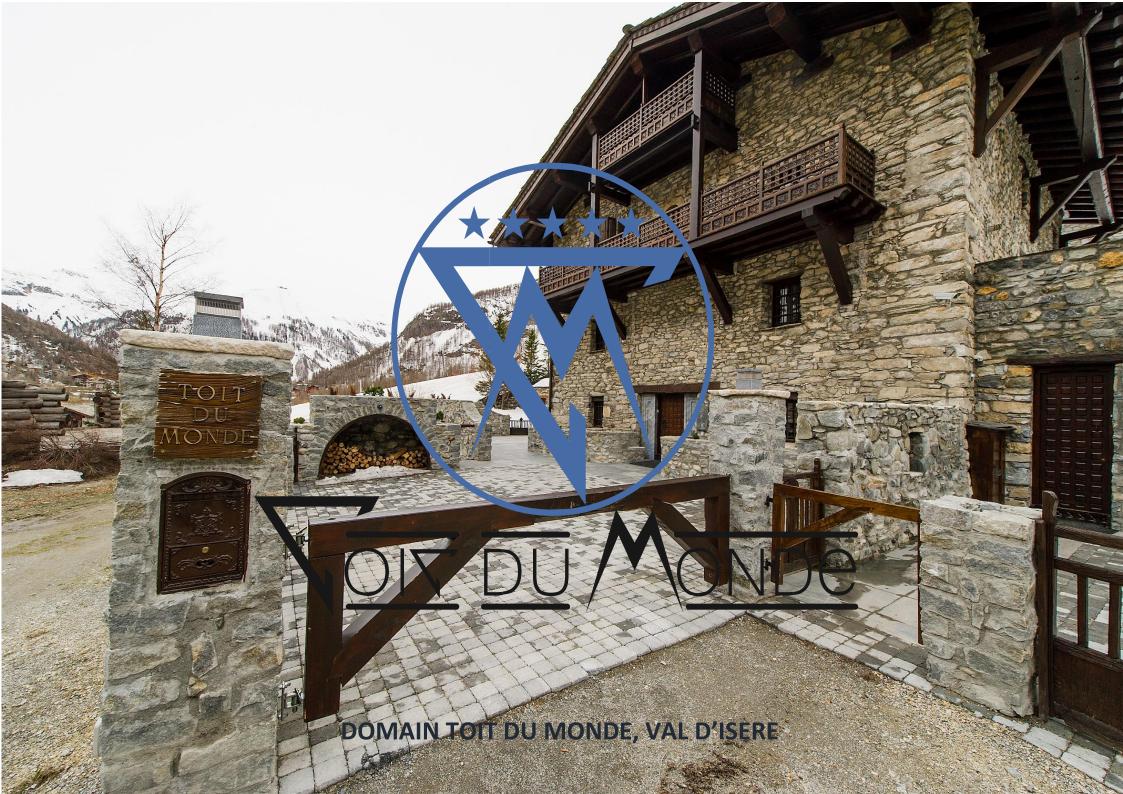

### DOMAIN TOIT DU MONDE, VAL D'ISERE

## SWIM IN/ SWIM OUT – SKI IN/ SKI OUT

Discreet, luxurious, exclusive and appreciated by the most discerning of clients since 2008.

We offer luxury with versatility.

The magnificent Domain Toit du Monde was converted from a 17<sup>th</sup> Century French Monastery.

This historic building in Val d'Isere underwent a 3 year multi-million pound renovation which was completed in 2007. Since then it has continued to be lovingly maintained and improved on a year to year basis. Many original features remain, including the impressive 1.5metre thick stone walls and fireplace.