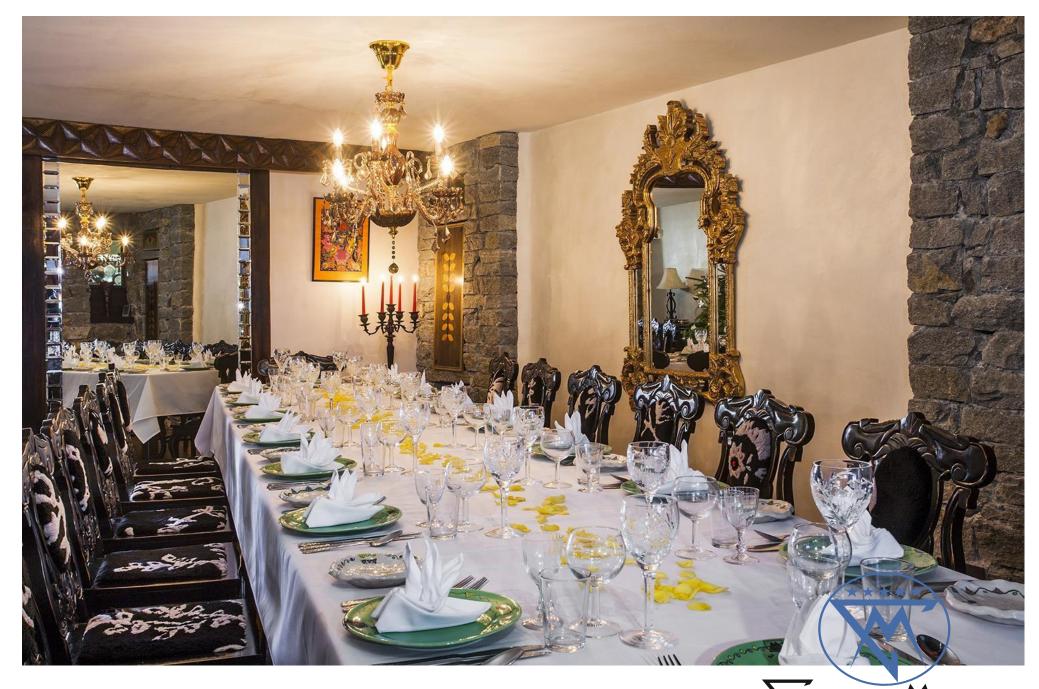

James Bond - style heated pool, swim in/swim out, with adjustable depth

Sumptuous living rooms both with full height fireplaces

Elegant dining room with custom hand - carved table and shearling fur-covered chairs

Champagne and Canapés followed by 4-course dinner with carefully selected house wines for 5 evenings Open Bar for House Selection of Spirits, House Cocktail Menu, Hot Beverages and a range of Soft Drinks