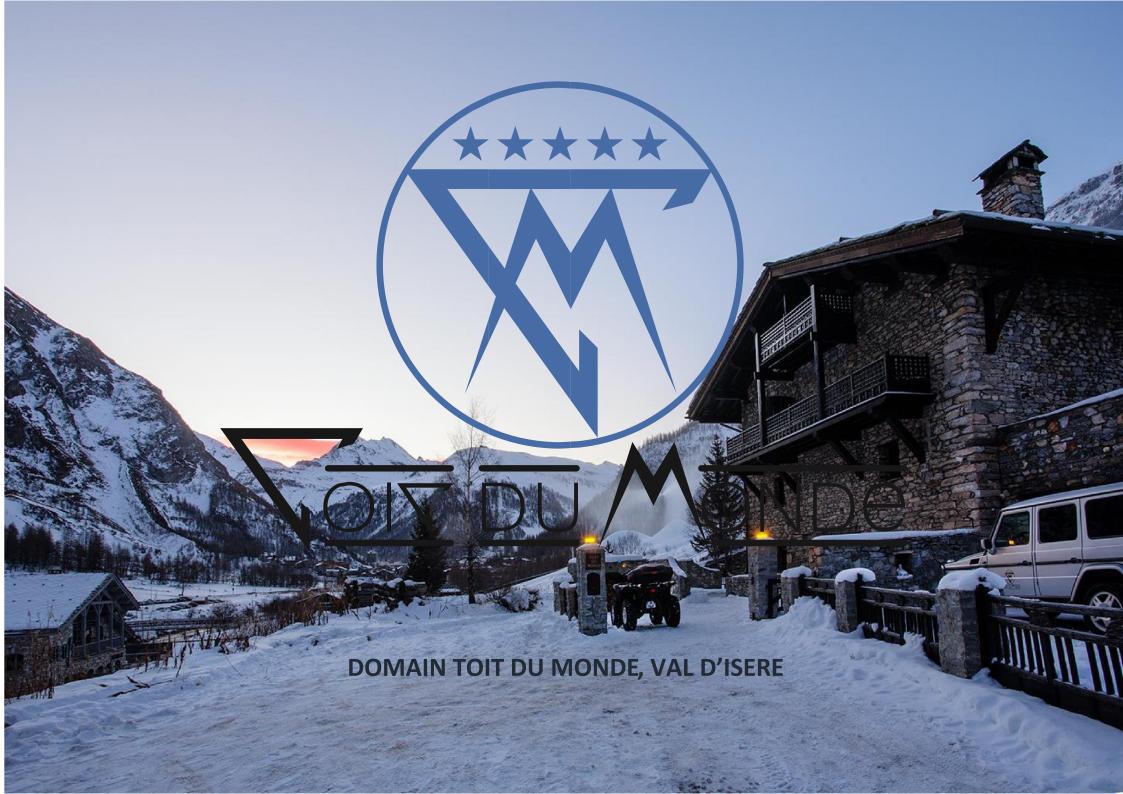

### DOMAIN TOIT DU MONDE, VAL D'ISERE

## SWIM IN/ SWIM OUT – SKI IN/ SKI OUT

Discreet, luxurious, exclusive and appreciated by the most discerning of clients since 2008.

We offer luxury with versatility.

The magnificent Domain Toit du Monde was converted from a 17<sup>th</sup> Century French Monastery.

This historic building in Val d'Isere underwent a 3 year multi-million pound renovation which was completed in 2007. Since then it has continued to be lovingly maintained and improved on a year to year basis. Many original features remain, including the impressive 1.5metre thick stone walls and fireplace.