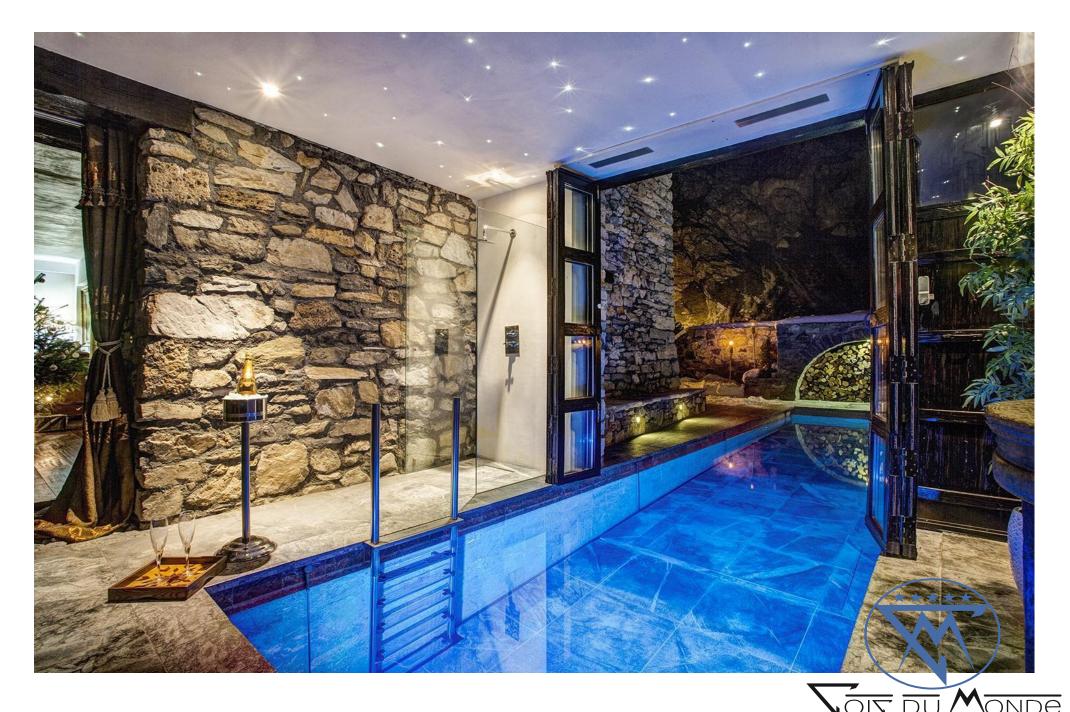

Domain Toit du Monde has a concealed pool which appears independently at the touch of a button with dual functionality of indoor/ outdoor swimming.

With 2 saunas, 2 spa therapy rooms, 2 ski rooms, 2 private wine cellars and 2 cigar rooms, the Domain offers the ultimate luxury winter retreat for guests demanding comfort with flexibility.

James Bond - style heated pool, swim in/swim out, with adjustable depth

Sumptuous living rooms both with full height fireplaces

Elegant dining room with custom hand - carved table and shearling fur-covered chairs

Heated Indoor/Outdoor Pool (available from 10am until 10pm every day)