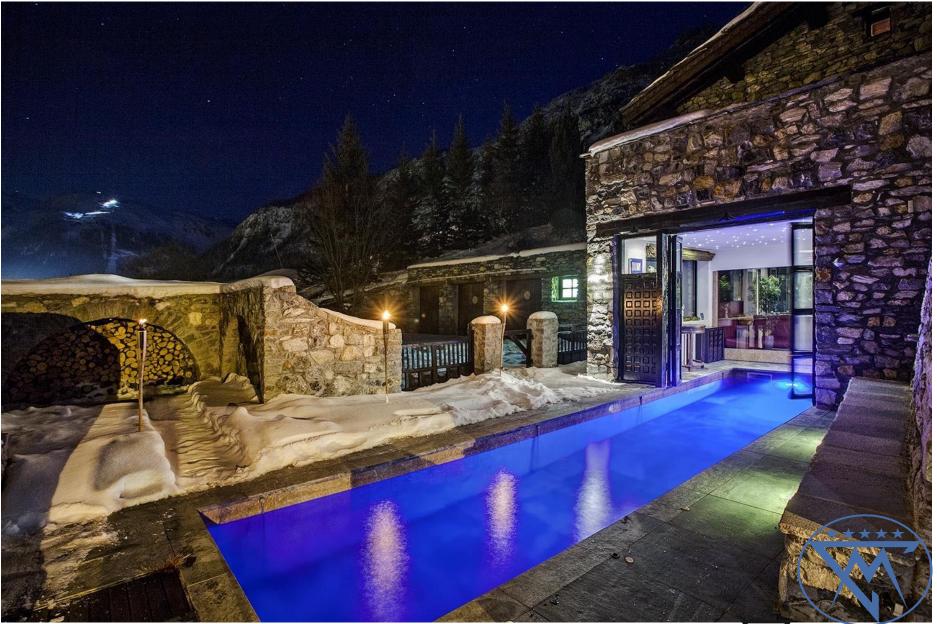

Each en-suite double bedroom has a giant hand-carved marble bath, flanked by walls of glass, which commands a rain shower and transforms into a hammam, comfortably seating up to 4 or more persons.

Chalet Toit du Monde has its own concealed pool which appears at the touch of a button with dual functionality of indoor/ outdoor swimming.

James Bond - style heated pool, swim in/ swim out, with adjustable depth

Sumptuous living room with a full height fireplace

Elegant dining room with custom hand - carved table and shearling fur-covered chairs

Luxury accommodation

Dedicated service from the chalet staff, including 24 hours access to resident staff on overnight call duty Daily Hot and Cold Breakfast (optional Room Service 'Breakfast in Bed') Daily Afternoon High Tea with home-made savouries and patisseries Champagne and Canapés followed by 4-course dinner with carefully selected house wines for 5 evenings Open Bar for House Selection of Spirits, House Cocktail Menu, Hot Beverages and a range of Soft Drinks In-resort Chauffeured Vehicle for use between 8am and 1am of the following day Daily Housekeeping and Turn Down Service Pre-arrival and In-resort Concierge Services to include personal shopping, restaurant reservations etc Sauna and Hammam on demand at any time Heated Indoor/Outdoor Pool (available from 10am until 10pm every day)