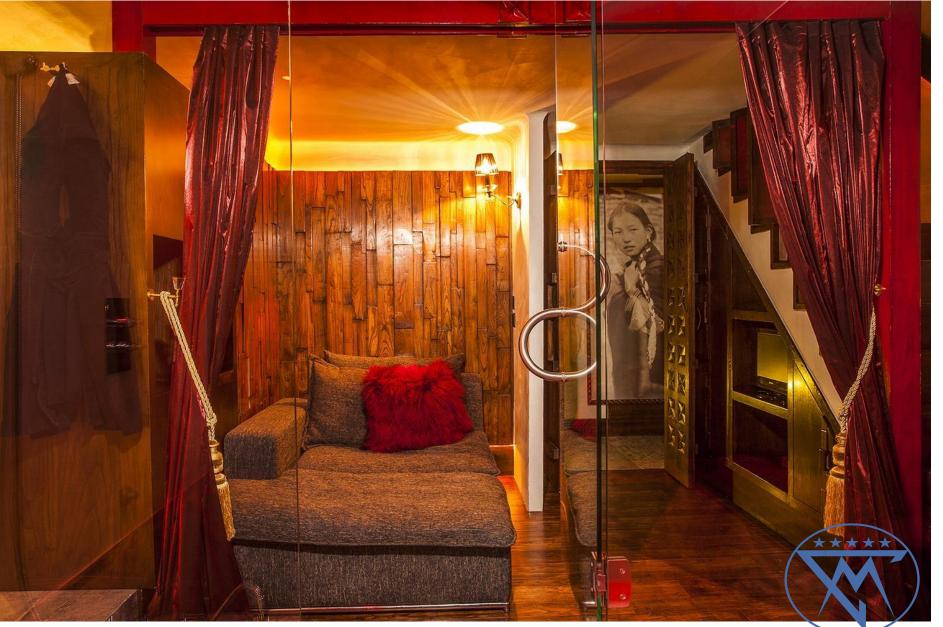

Each en-suite double bedroom has a giant hand-carved marble bath, flanked by walls of glass, which commands a rain shower and transforms into a hammam, comfortably seating up to 4 or more persons.

Chalet Toit du Monde has its own concealed pool which appears at the touch of a button with dual functionality of indoor/ outdoor swimming.

With sauna, spa therapy room, ski room, private wine cellar and cigar room, the chalet is the ultimate luxury winter haven.

Spa therapy room

Sauna

Wine cellar

WiFI

Electric, drop-down HD movie screen

HD TVs in each bedroom suite

Cigar Room

Custom designed ski room, equipped with boot cupboard housing individual boot heaters